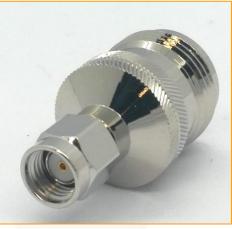

# **RPSMA-Male To N-Female Adaptor**

Part Number: STCON-RPSMAM-NF

# Specifications

| Part Number                     | STCON-RPSMAM-NF          |
|---------------------------------|--------------------------|
| Contact                         | RP-SMA Male vs. N Female |
| Frequency                       | DC-6GHz                  |
| Impedance                       | 50 Ω                     |
| Working Voltage                 | 500Vrms Max.             |
| Dielectric Withstanding Voltage | 1000Vrms Max.            |
| Insulator Resistance            | 5000 MegaOhms Min.       |
| VSWR                            | 1.2 Max                  |
| IP Ranting                      | SMA Male IP67            |