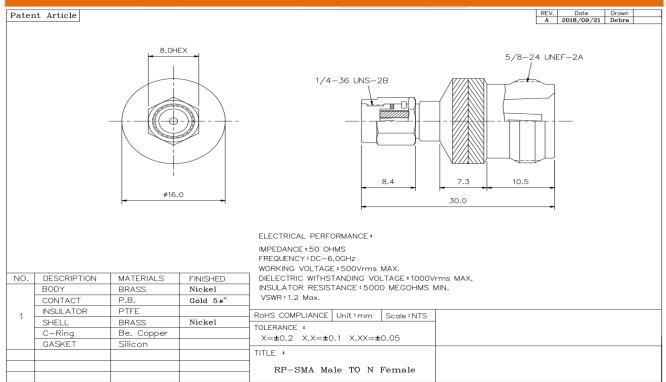

## **Technical Drawing**

# Specifications

| Part Number                     | STCON-RPSMAM-NF          |
|---------------------------------|--------------------------|
| Contact                         | RP-SMA Male vs. N Female |
| Frequency                       | DC-6GHz                  |
| Impedance                       | 50 Ω                     |
| Working Voltage                 | 500Vrms Max.             |
| Dielectric Withstanding Voltage | 1000Vrms Max.            |
| Insulator Resistance            | 5000 MegaOhms Min.       |
| VSWR                            | 1.2 Max                  |
| IP Ranting                      | SMA Male IP67            |